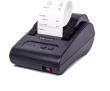

## Connect

Data can be sent to a Tellermate printer or your PC, giving you an excellent overview of your cash management.

#### Technical Data

**Dimensions:** 11.45 x 5.68 x 6.54 in.

Weight: 2 lb 2.5 oz Capacity: 4 lb 6.6 oz

**Display:** Full, graphic LCD, 3.03 x 1.6 in.

Tellermate printers

Tellercup coin cups

Lithium-lon Batteries