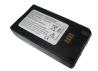

#### Technical Data

**Dimensions:** 11.45 x 5.68 x 6.54 in.

Weight: 2 lb 2.5 oz Capacity: 4 lb 6.6 oz

**Display:** Full, graphic LCD, 3.03 x 1.6 in.

Tellermate printers

Tellercup coin cups

Lithium-lon Batteries