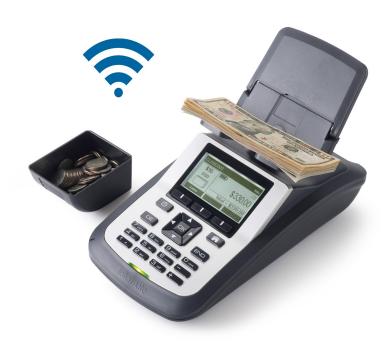

The Tellermate T-i<sup>X</sup> 5500 is the first ever Wi-Fi enabled cash counter on the market, offering you a new level of flexibility and efficiency.

It can quickly and accurately count a drawer of coins, bills and coupons saving you valuable time.

The alphanumeric keypad makes it easier to enter balances, reference numbers and media items, enabling you to reconcile your full cash drawer in under one minute.

Available in both single and multi-till options, the T-i<sup>x</sup> 5500 is designed to adapt to your specific needs. Plus, it is fully connected. Count data can be sent to a Tellermate printer or directly to your PC via USB, serial connection, or through in-store Wi-Fi access points. This data can be used to identify discrepancies allowing you to act on them swiftly and confidently.

## Connect

Data can be sent to a Tellermate printer or your PC, giving you an excellent overview of your cash management.