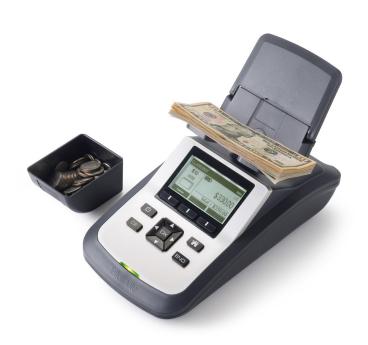

The Tellermate T-i<sup>X</sup> 1000 accurately counts a cash drawer in under a minute, reducing errors and giving you more time to focus on profit producing tasks.

# The T-i<sup>X</sup> 1000 cash counter is easy to use, with one count task to make your cash counts faster and more accurate.

It can quickly and accurately count a drawer of coins, bills saving you valuable time. With a single, versatile count task and automatic adding and scrolling, your count is further simplified without the need to press additional buttons.

The T-i<sup>X</sup> 1000 provides a summary screen at the end of your count that gives you a full breakdown of denominations and totals, preventing mathematical errors or the need for a calculator.

#### **Features**

The T-i<sup>X</sup> 1000 can count loose coins & bills, and rolled coin.

#### Control

A large backlit display with clear icons and keypad is easy to use and read, preventing usage errors.