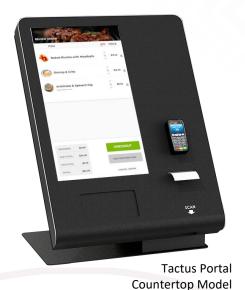

## **Countertop or Full Function**

Designed for a variety of self-service applications:

- ✓ Ticketing & Admissions
- √ Food Ordering
- ✓ Food Court / Multi-vendor
- ✓ Self-Checkout
- ✓ Smart Locker Integration

### **Description:**

- Powder coated sheet metal construction
- Glory CI-10 cash recycling (Omni model)
- 22" ELO touchscreen
- ELO Mini PC backpack
- Integrated Epson Thermal Receipt Printer
- Integrated Barcode scanner
- Supports multiple EMV payment devices
- Supports magstripe reader