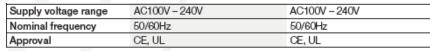

#### AC100V - 240V AC100V - 240V Supply voltage range 50/60Hz 50/60Hz Nominal frequency Approval CE, UL Œ, UL

Tactus Omni **Full Function Model** 