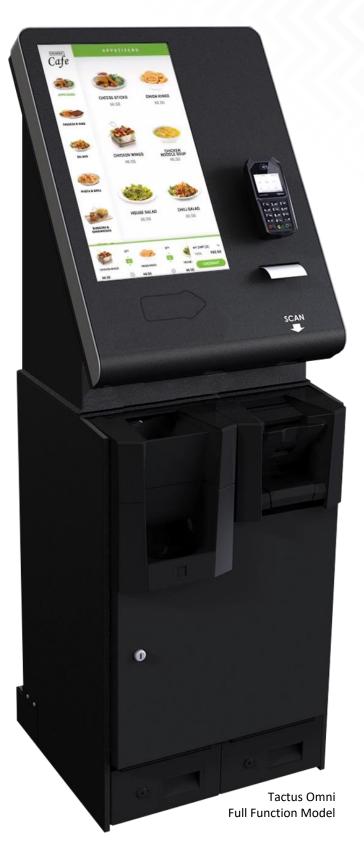

### **Description:**

- Powder coated sheet metal construction
- Glory CI-10 cash recycling (Omni model)
- 22" ELO touchscreen
- ELO Mini PC backpack
- Integrated Epson Thermal Receipt Printer
- Integrated Barcode scanner
- Supports multiple EMV payment devices
- Supports magstripe reader

#### AC100V - 240V AC100V - 240V Supply voltage range 50/60Hz 50/60Hz Nominal frequency Approval CE, UL Œ, UL

Tactus Omni **Full Function Model** 