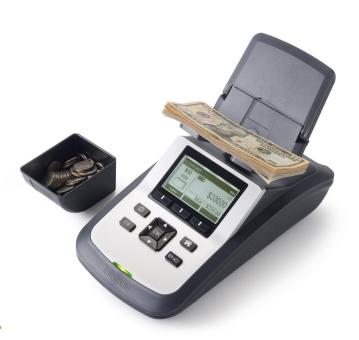

### **Features**

The T-i<sup>X</sup> 2000 can count loose coins & bills, strapped bills, rolled coin and coupons.

### Control

A large backlit display with clear icons and keypad is easy to use and read, preventing usage errors.

## **Connect**

Data can be sent to a Tellermate printer, giving you an excellent overview of your cash management.