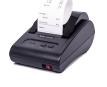

## **Connect**

Data can be sent to a Tellermate printer, giving you an excellent overview of your cash management.

### **Technical Data**

**Dimensions:** 11.45 x 5.68 x 6.54 in.

**Weight:** 2 lb 2.5 oz **Capacity:** 4 lb 6.6 oz

**Display:** Full, graphic LCD, 3.03 x 1.6 in.

Tellermate Printers

Tellercup Coin Cups

Lithium-lon Batteries